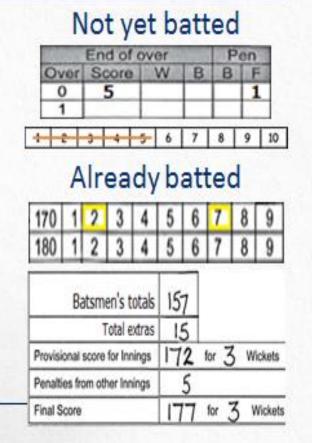

- Penalty runs awarded to batting side are easy to score as they are just extras
- Penalty runs to the fielding side are scored in two different ways, depending on whether or not they have batted yet
- Cannot be certain of the 1<sup>st</sup> innings score until the 2<sup>nd</sup> innings is complete in case the side fielding second are awarded penalty runs.

## PENALTY RUNS TO THE FIELDING SIDE

## Current innings

| Cherry R. | Pen   |   |   |   |   |
|-----------|-------|---|---|---|---|
| Over      | Score | W | B | B | F |
| 0         |       |   |   |   |   |
| 1         | 1     | 0 | 1 |   | 1 |
| 2         |       |   |   |   |   |