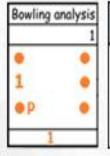

## PENALTY RUNS TO THE BATTING SIDE

| eg Byes<br>'enalties                                                                                            | 5        |         |                                   |                                             | <u> </u>          |                                                          | 2                                               | -                                                                                   | 1                                                                    |
|-----------------------------------------------------------------------------------------------------------------|----------|---------|-----------------------------------|---------------------------------------------|-------------------|----------------------------------------------------------|-------------------------------------------------|-------------------------------------------------------------------------------------|----------------------------------------------------------------------|
| _                                                                                                               | 5        |         |                                   |                                             |                   |                                                          | 5                                               | 7                                                                                   | 1                                                                    |
| -                                                                                                               |          |         |                                   |                                             | +                 | 7                                                        | 8                                               | 9                                                                                   | 10                                                                   |
| Bowling analysis Notes                                                                                          |          |         |                                   |                                             | 11                | 12                                                       | 13                                              | 14                                                                                  | 15                                                                   |
| Over 0.3 - penalty runs for                                                                                     |          |         |                                   |                                             | 16                | 17                                                       | 18                                              | 19                                                                                  | 20                                                                   |
| 1                                                                                                               |          |         |                                   | 21                                          | 22                | 23                                                       | 24                                              | 25                                                                                  |                                                                      |
| the second se |          | B       | Concernant State                  | 1                                           | 1.5.5             | 10.0                                                     |                                                 |                                                                                     |                                                                      |
|                                                                                                                 | 0        | 1       | 1                                 |                                             |                   |                                                          |                                                 |                                                                                     | 書<br>新<br>和<br>ACO                                                   |
|                                                                                                                 | t of ove | of over | ballhitting<br>of over<br>ore W B | ballhittinghelme<br>tof over P<br>ore W B B | ballhittinghelmet | ballhittinghelmet 21 21 21 21 21 21 21 21 21 21 21 21 21 | ballhittinghelmet ballhittinghelmet 21 22 21 22 | ballhittinghelmet<br>all hittinghelmet<br>21 22 23<br>a of over Pen-<br>ore W B B F | ballhittinghelmet<br>ballhittinghelmet<br>21 22 23 24<br>21 22 23 24 |

- Penalty runs awarded to batting side are easy to score as they are just extras
- Penalty runs to the fielding side are scored in two different ways, depending on whether or not they have batted yet
- Cannot be certain of the 1<sup>st</sup> innings score until the 2<sup>nd</sup> innings is complete in case the side fielding second are awarded penalty runs.