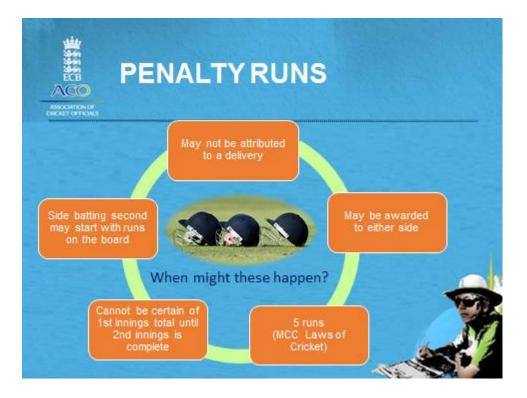

## PENALTY RUNS TO THE BATTING SIDE

| eg Byes<br>'enalties                                                                                            | 5        |         |                                   |                                             | <u> </u>          |                                                          | 2                                               | -                                                                                   | 1                                                                    |
|-----------------------------------------------------------------------------------------------------------------|----------|---------|-----------------------------------|---------------------------------------------|-------------------|----------------------------------------------------------|-------------------------------------------------|-------------------------------------------------------------------------------------|----------------------------------------------------------------------|
| _                                                                                                               | 5        |         |                                   |                                             |                   |                                                          | 5                                               | 7                                                                                   | 1                                                                    |
| -                                                                                                               |          |         |                                   |                                             | +                 | 7                                                        | 8                                               | 9                                                                                   | 10                                                                   |
| Bowling analysis Notes                                                                                          |          |         |                                   |                                             | 11                | 12                                                       | 13                                              | 14                                                                                  | 15                                                                   |
| Over 0.3 - penalty runs for                                                                                     |          |         |                                   |                                             | 16                | 17                                                       | 18                                              | 19                                                                                  | 20                                                                   |
| 1                                                                                                               |          |         |                                   | 21                                          | 22                | 23                                                       | 24                                              | 25                                                                                  |                                                                      |
| the second se |          | B       | Concernant State                  | 1                                           | 1.5.5             | 10.0                                                     |                                                 |                                                                                     |                                                                      |
|                                                                                                                 | 0        | 1       | 1                                 |                                             |                   |                                                          |                                                 |                                                                                     | 書<br>新<br>和<br>ACO                                                   |
|                                                                                                                 | t of ove | of over | ballhitting<br>of over<br>ore W B | ballhittinghelme<br>tof over P<br>ore W B B | ballhittinghelmet | ballhittinghelmet 21 21 21 21 21 21 21 21 21 21 21 21 21 | ballhittinghelmet ballhittinghelmet 21 22 21 22 | ballhittinghelmet<br>all hittinghelmet<br>21 22 23<br>a of over Pen-<br>ore W B B F | ballhittinghelmet<br>ballhittinghelmet<br>21 22 23 24<br>21 22 23 24 |

- Penalty runs awarded to batting side are easy to score as they are just extras
- Penalty runs to the fielding side are scored in two different ways, depending on whether or not they have batted yet
- Cannot be certain of the 1<sup>st</sup> innings score until the 2<sup>nd</sup> innings is complete in case the side fielding second are awarded penalty runs.